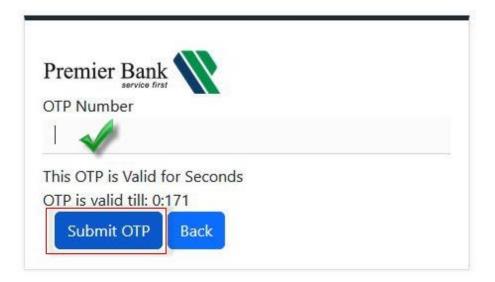

Step: 3 • Enter OTP

**Step: 4** Click – **PSR Document Submission** Option from right menu and will redirect to submit PSR document page

| Dashboard              | O Dashboard                  |
|------------------------|------------------------------|
| SR Document Submission | Name: A.K.M SHAMIM           |
| View PSR Document      | Customer ID: 0000665567      |
| Logout                 | Mobile: 01768456587          |
|                        | Email: mrakmshamim@gmail.com |
|                        | eTIN: 374504340410           |
|                        | Address: 63/1/B, SONALIBAG,  |
|                        | MOGBAZARDHAKA                |