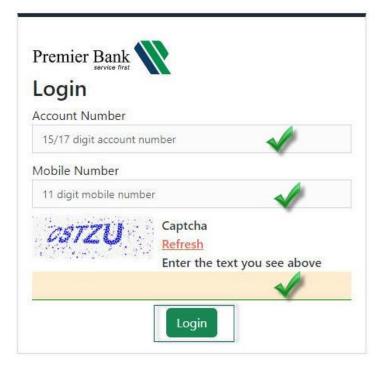

- Step: 2 Enter any of your premier bank active account number with branch code
  - Enter valid 11-digit mobile number associated with the account
  - Input Valid Captcha
  - Click Login- we have sent an OTP to your mobile and you will be redirected to OTP page